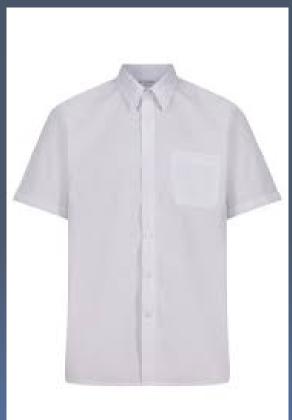

#### <u>Shirts</u>

Plain white formal shirt (either long sleeve or short sleeve) with a standard collar for a tie.