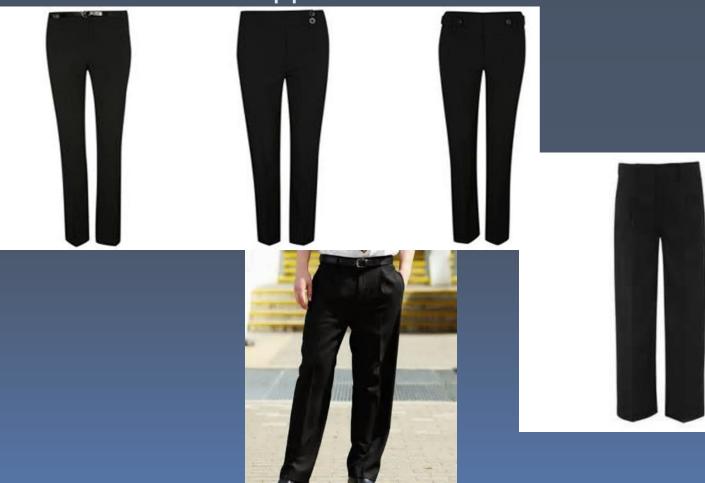

#### <u>Trousers</u> The following styles are <u>acceptable.</u> Please note they are plain and have a "tailored" appearance.

#### **Trousers**