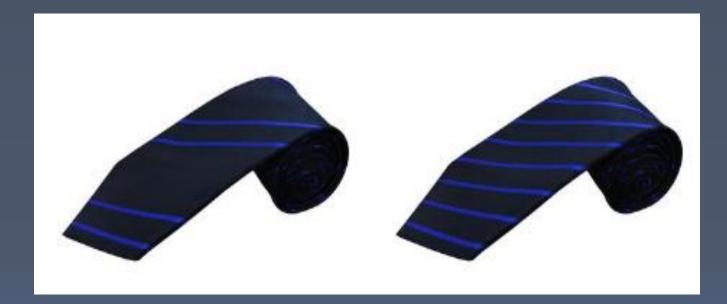

sports marking of any kind on this

style of shoe unless it is blacked out.



# The following styles of shoe are **unacceptable** as part of the uniform.



#### <u>Trousers</u> The following styles are <u>acceptable.</u> Please note they are plain and have a "tailored" appearance.



#### **Trousers**

## The following styles are **unacceptable** as part of the

**Uniform.** No tight fit, skinny fit, tightly tapered, combat style, cargo style "jeggings", jeans, tight fit or tightly tapered.



#### Skirts (optional) The following styles are acceptable. Please note that the skirt should sit at the top of the knee and no shorter



#### Skirts (optional) The following styles are Unacceptable. Please note that the skirt should sit at the top of the knee and no shorter







## <u>Tie</u>



#### <u>Shirts</u>

Plain white formal shirt (either long sleeve or short sleeve) with a standard collar for a tie.





#### Optional jumper.



### <u>General Appearance</u>

Life in school is about preparing our young people for life in the working world. Students are to avoid extreme appearances and follow the basic principles outlined below

#### <u>Jewellery</u>

- One watch, one plain ring and one pair of plain gold or silver stud earrings, one in each ear.
- No other visible piercings are allowed. Students will be asked to remove any piercing which does not conform to the above, regardless of if the piercing will close up or not.

#### **Hairstyles**

 No extreme hairstyles, including grade zero, tram lines, unnatural colours, stripes, Mohican styles amongst others.

#### <u>Make