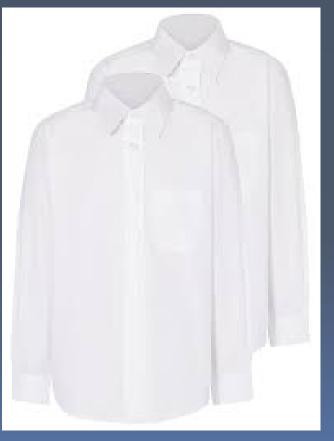

#### <u>Shirts</u>

Plain white formal shirt (either long sleeve or short sleeve) with a standard collar for a tie.