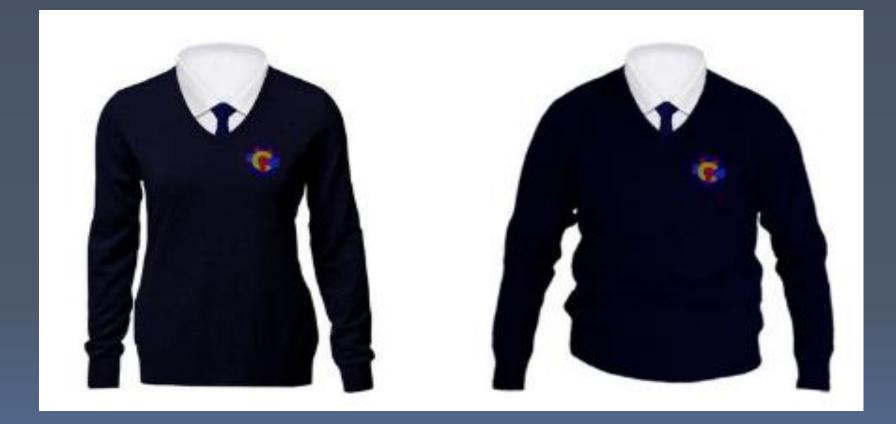

uniform.



#### <u>Trousers</u> The following styles are <u>acceptable.</u> Please note they are plain and have a "tailored" appearance.



#### **Trousers**

## The following styles are **unacceptable** as part of the

**Uniform.** No tight fit, skinny fit, tightly tapered, combat style, cargo style "jeggings", jeans, tight fit or tightly tapered.



#### Skirts (optional) The following styles are acceptable. Please note that the skirt should sit at the top of the knee and no shorter



#### Skirts (optional) The following styles are Unacceptable. Please note that the skirt should sit at the top of the knee and no shorter







## <u>Tie</u>



#### <u>Shirts</u>

Plain white formal shirt (either long sleeve or short sleeve) with a standard collar for a tie.





#### Optional jumper.



### <u>General Appearance</u>

Life in school is about preparing our young people for life in the working world. Students are to avoid extreme appearances and follow the basic principles outlined below

#### <u>Jewellery</u>

- One watch, one plain ring and one pair of plain gold or silver stud earrings, one in each ear.
- No other visible piercings are allowed. Students will be asked to remove any piercing which does not conform to the above, regardless of if the piercing will close up or not.

#### **Hairstyles**

 No extreme hairstyles, including grade zero, tram lines, unnatural colours, stripes, Mohican styles amongst others.

#### <u>Make up</u>

 Make up should be discrete and subtle. Nail varnish should be neutral. Excessive amounts of make up or bright colours will be considered