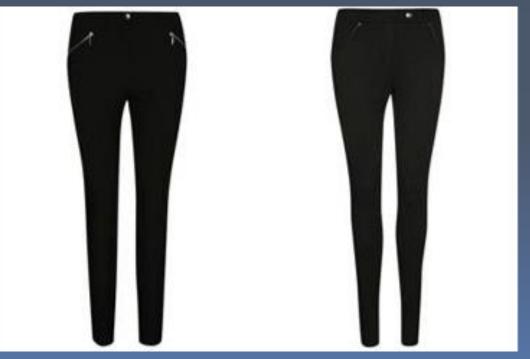

## The following styles are **unacceptable** as part of the

**Uniform.** No tight fit, skinny fit, tightly tapered, combat style, cargo style "jeggings", jeans, tight fit or tightly tapered.