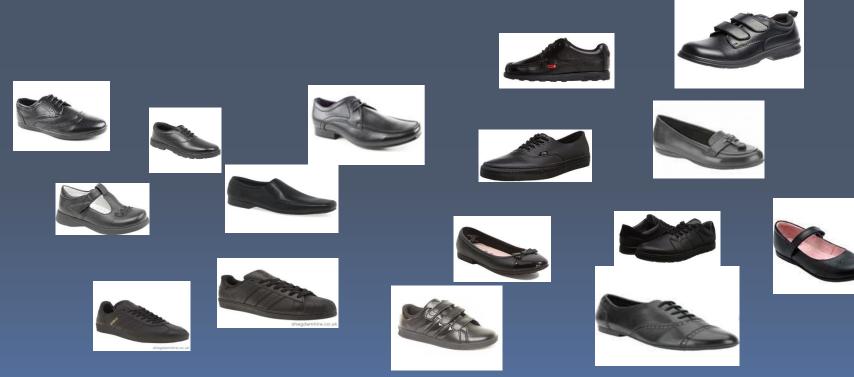

#### Footwear

#### The following styles of shoe are <u>acceptable</u> as part of the uniform. Please note – no sports marking of any kind on this

style of shoe unless it is blacked out.