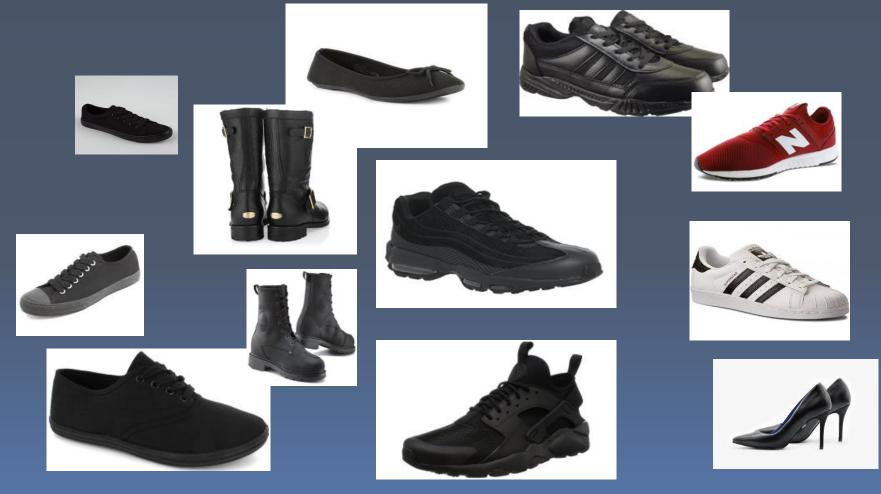

## Ysgol Clywedog Uniform Guidance September 2019



#### Footwear

#### The following styles of shoe are <u>acceptable</u> as part of the uniform. Please note – no sports marking of any kind on this

style of shoe unless it is blacked out.



# The following styles of shoe are **unacceptable** as part of the uniform.



#### <u>Trousers</u> The following styles are <u>acceptable.</u> Please note they are plain and have a "tailored" appearance.



#### **Trousers**

## The following styles are **unacceptable** as part of the

**Uniform.** No tight fit, skinny fit, tightly tapered, combat style, cargo style "jeggings", jeans, tight fit or tightly tapered.



#### Skirts (optional) The following styles are acceptable. Please note that the skirt should sit at the top of the knee and no shorter



#### Skirts (optional) The following styles are Unacceptable. Please note that the skirt should sit at the top of the knee and no shorter







## <u>Tie</u>



#### <u>Shirts</u>

Plain white formal shirt (either long sleeve or short sleeve) with a standard collar for a tie.





#### Optional jumper.



### <u>G