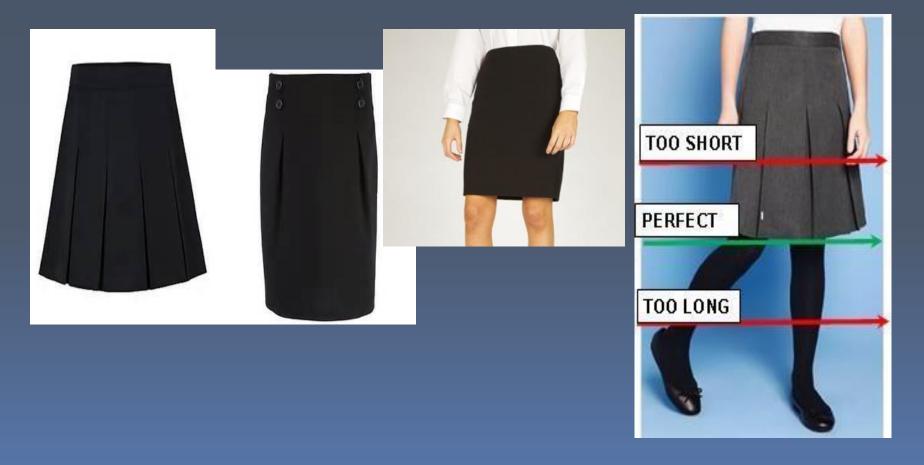

#### Skirts (optional) The following styles are acceptable. Please note that the skirt should sit at the top of the knee and no shorter