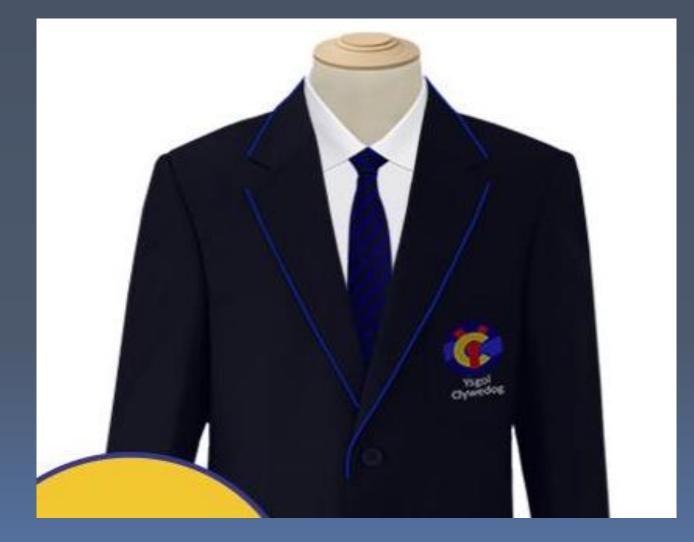

## <u>Tie</u>

#### <u>Shirts</u>

Plain white formal shirt (either long sleeve or short sleeve) with a standard collar for a tie.