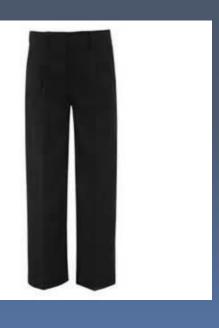

## Trousers The fall and its area to a

The following styles are

acceptable. Please note they are plain and have a "tailored" appearance.

#### **Trousers**