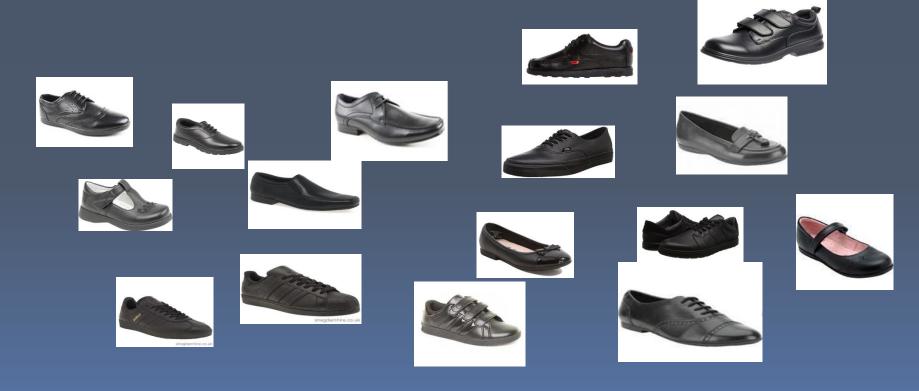

#### **Footwear**

The following styles of shoe are **acceptable** as part of the uniform.

Please note – no sports marking of any kind on this style of shoe unless it is blacked out.