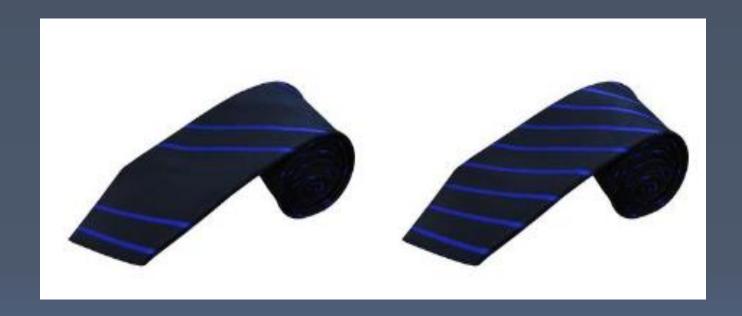

ing of any kind on this style of shoe unless it is blacked out.



## The following styles of shoe are unacceptable as part of the uniform.



## Trousers The fall and its area to a

The following styles are

acceptable. Please note they are plain and have a "tailored" appearance.





#### **Trousers**

## The following styles are unacceptable as part of the

Uniform. No tight fit, skinny fit, tightly tapered, combat style, cargo style "jeggings", jeans, tight fit or tightly tapered.



## Skirts (optional)

The following styles are

acceptable. Please note that the skirt should sit at the top of the knee and no shorter





# Skirts (optional) The following styles are unacceptable. Please note that the skirt should sit at the top of the knee and no shorter



## Blazer



## <u>Tie</u>



### **Shirts**

Plain white formal shirt (either long sleeve or short sleeve) with a standard collar for a tie.





## Optional jumper.



## General Appearance

Life in school is about preparing our young people for life in the working world. Students are to avoid extreme appearances and follow the basic principles outlined below

#### <u>Jewellery</u>

- One watch, one plain ring and one pair of plain gold or silver stud earrings, one in each ear.
- No other visible piercings are allowed. Students will be asked to remove any piercing which does not conform to the above, regardless of if the piercing will close up or not.

#### **Hairstyles**

 No extreme hairstyles, including grade zero, tram lines, unnatural colours, stripes, Mohican styles amongst others.

#### Make up

 Make up sho