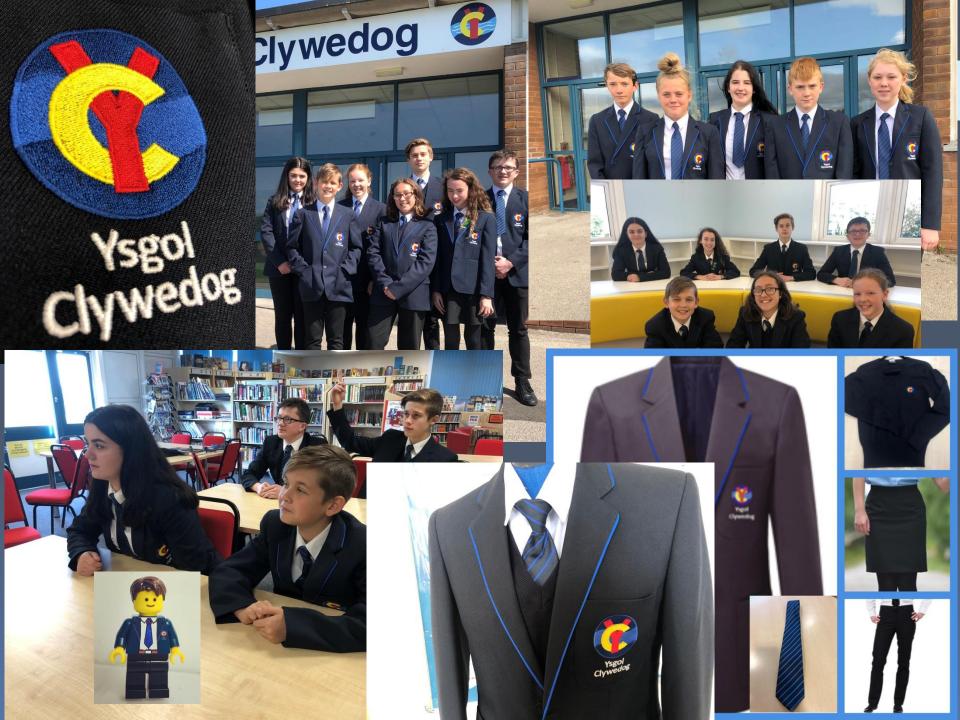

## Ysgol Clywedog Uniform Guidance September 2019

## Blazer

## <u>Tie</u>

### **Shirts**

Plain white formal shirt (either long sleeve or short sleeve) with a standard collar for a tie.

## Optional jumper.