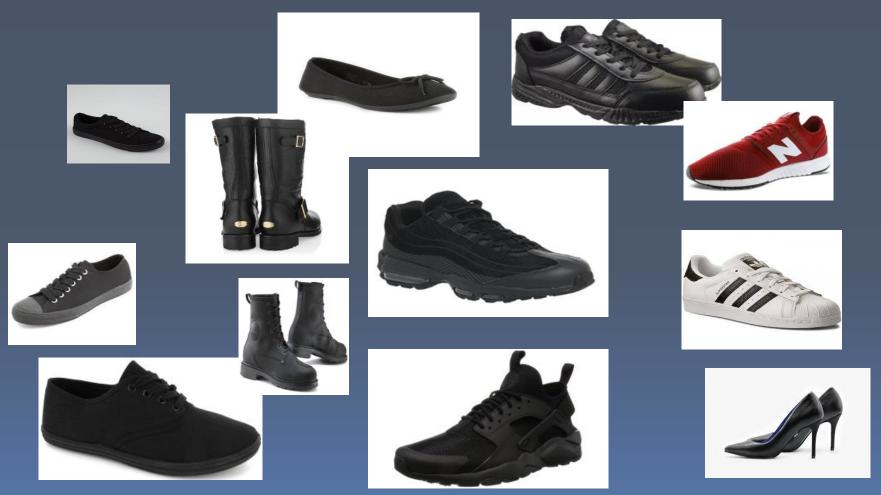

## Ysgol Clywedog Uniform Guidance September 2019



#### **Footwear**

The following styles of shoe are **acceptable** as part of the uniform.

Please note – no sports marking of any kind on this style of shoe unless it is blacked out.



## The following styles of shoe are unacceptable as part of the uniform.



## Trousers The fall and its area to a

The following styles are

acceptable. Please note they are plain and have a "tailored" appearance.





#### **Trousers**

## The following styles are unacceptable as part of the

Uniform. No tight fit, skinny fit, tightly tapered, combat style, cargo style "jeggings", jeans, tight fit or tightly tapered.



## Skirts (optional)

The following styles are

acceptable. Please note that the skirt should sit at the top of the knee and no shorter





# Skirts (optional) The following styles are unacceptable. Please note that the skirt should sit at the top of the knee and no shorter



## Blazer



## <u>Tie</u>



### **Shirts**

Plain white formal shirt (either long sleeve or short sleeve) with a standard collar for a tie.





## Optional jumper.