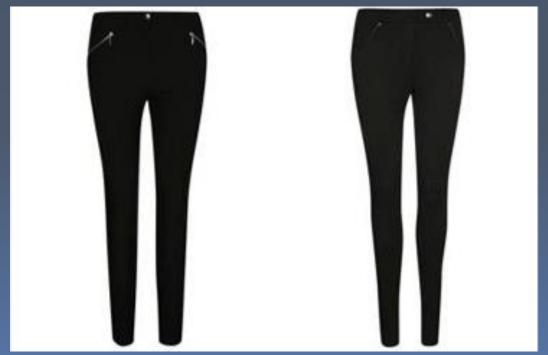

## The following styles are unacceptable as part of the

Uniform. No tight fit, skinny fit, tightly tapered, combat style, cargo style "jeggings", jeans, tight fit or tightly tapered.