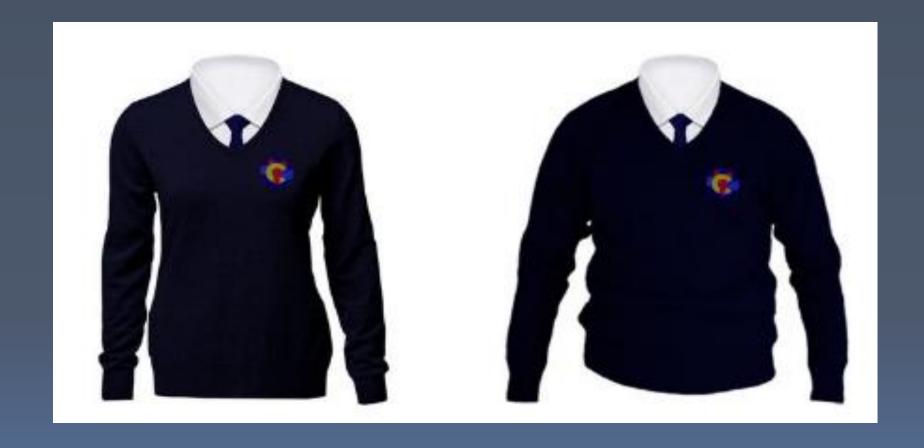

## Trousers The fall and its area to a

The following styles are

acceptable. Please note they are plain and have a "tailored" appearance.





#### **Trousers**

## The following styles are unacceptable as part of the

Uniform. No tight fit, skinny fit, tightly tapered, combat style, cargo style "jeggings", jeans, tight fit or tightly tapered.



## Skirts (optional)

The following styles are

acceptable. Please note that the skirt should sit at the top of the knee and no shorter





# Skirts (optional) The following styles are unacceptable. Please note that the skirt should sit at the top of the knee and no shorter



## Blazer



## <u>Tie</u>



### **Shirts**

Plain white formal shirt (either long sleeve or short sleeve) with a standard collar for a tie.





## Optional jumper.



## General Appearance

Life in school is about preparing our young people for life in the working world. Students are to avoid extreme appearances and follow the basic principles outlined below

#### <u>Jewellery</u>

- One watch, one plain ring and one pair of plain gold or silver stud earrings, one in each ear.
- No other visible piercings are allowed. Students will be asked to remove any piercing which does not conform to the above, regardless of if the piercing will close up or not.

#### **Hairstyles**

 No extreme hairstyles, including grade zero, tram lines, unnatural colours, stripes, Mohican styles amongst others.

#### Make up

 Make up should be discrete and subtle. Nail varnish should be neutral. Excessive amounts of make up or bright colours will be considered unsuitable and