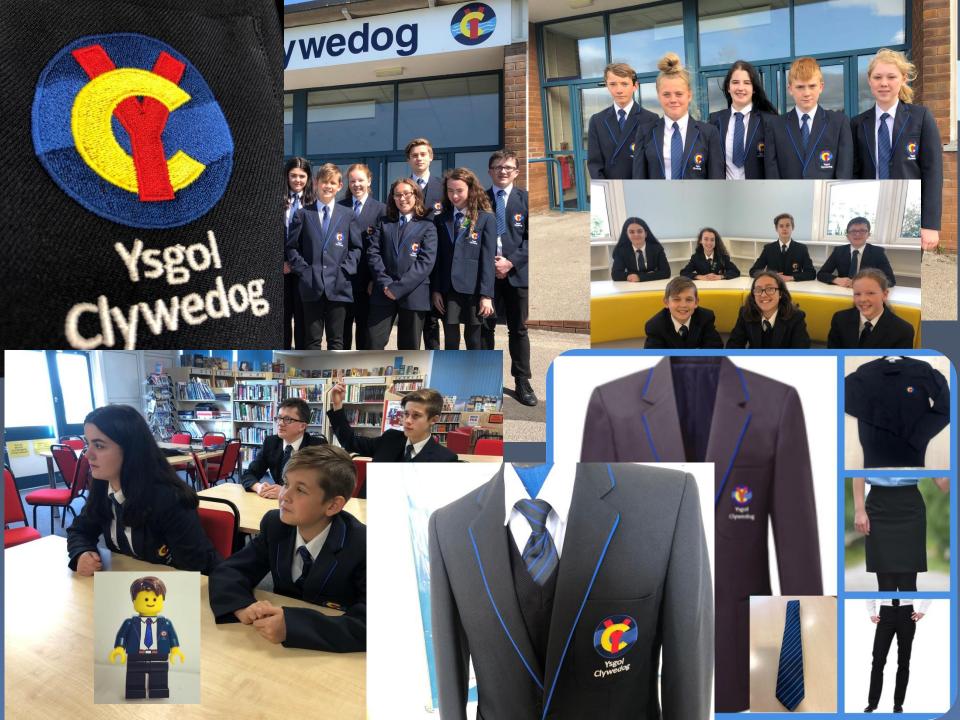

ring our young people for life in the working world. Students are to avoid extreme appearances and follow the basic principles outlined below

#### <u>Jewellery</u>

- One watch, one plain ring and one pair of plain gold or silver stud earrings, one in each ear.
- No other visible piercings are allowed. Students will be asked to remove any piercing which does not conform to the above, regardless of if the piercing will close up or not.

#### **Hairstyles**

 No extreme hairstyles, including grade zero, tram lines, unnatural colours, stripes, Mohican styles amongst others.

#### Make up

 Make up should be discrete and subtle. Nail varnish should be neutral. Excessive amounts of make up or bright colours will be considered unsuitable and students required to remove it.

#### Ram Leisure