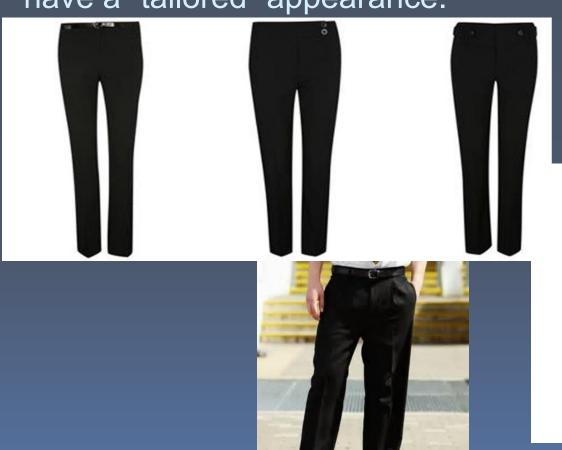

## Trousers The fall and its area to a

The following styles are

acceptable. Please note they are plain and have a "tailored" appearance.

#### **Trousers**