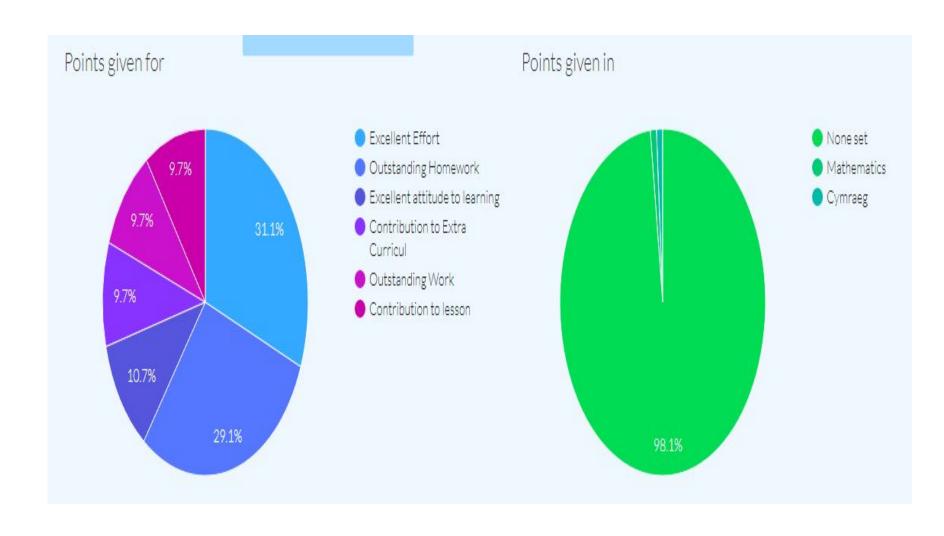

# Achievement Points

| Y                                  |                                                                                                                                                                                                                                                                      |
|------------------------------------|----------------------------------------------------------------------------------------------------------------------------------------------------------------------------------------------------------------------------------------------------------------------|
| Good Manners                       | For exceptional cases of politeness and portrayal of good manners. This is for instances that go beyond what is the expected or for consistent positive attitude and behaviour over a sustained period of time.                                                      |
| Excellent Effort                   | For effort that is above and beyond what is expected. This is not linked to ability and is not given for completing work quickly or large amounts of work, unless it is particularly challenging for that individual and they have shown persistence and resilience. |
| Outstanding Work                   | This is for work that is of a standard that is higher than expected from the individual. This is for classroom based work.                                                                                                                                           |
| Contribution to Lesson             | This is to be given when a student contributes to the lesson more than is required. This could be for an excellent demonstration, outstanding answer, coaching/mentoring others etc.                                                                                 |
| Outstanding Homework               | This is for work that is of a standard that is higher than expected from the individual. This is for work completed at home.                                                                                                                                         |
| Excellent Attitude to Learning     | This is for students who display positive learning attitudes. This can be over a sustained period of time or when they display outstanding acts of determination and persistence when in challenging circumstances (learning).                                       |
| Contribution to Extra - Curricular | This is for any student who exceeds expectations with their contribution to extra-curricular activities. This could be subject specific or generic (school tours for example).                                                                                       |