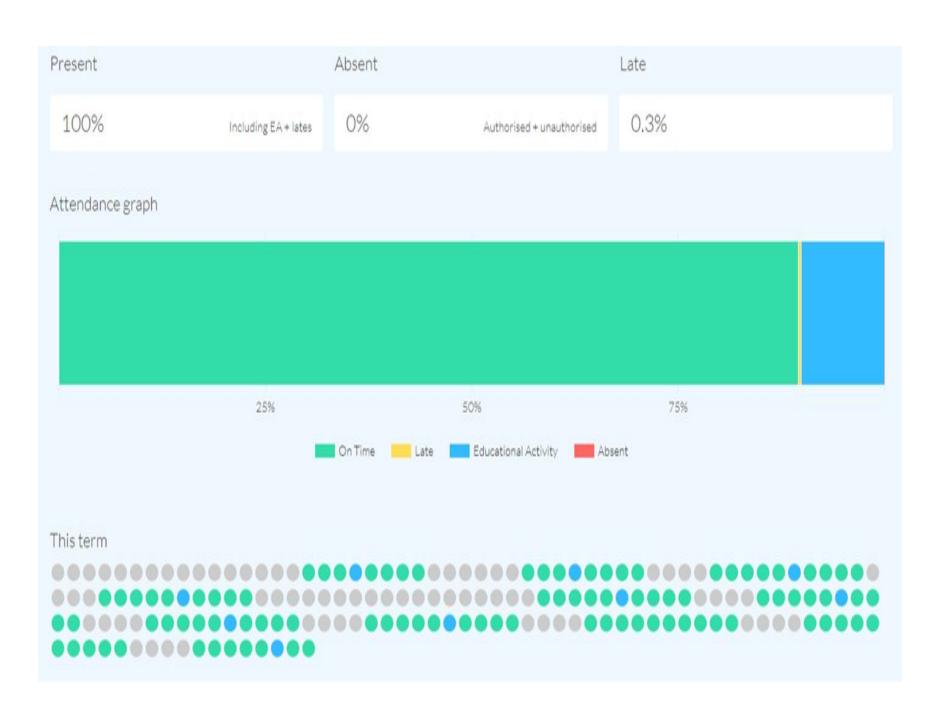

# **Track your Attendance/Achievements**

# Gaining points this year different!

If you gain a **2** in a lesson, then you will get **1** achievement point.

If you have 100% attendance and no lates in the week you will get 1 achievement point. This means that you will get 26 points per week for just doing what is expected.

This means you will receive 1,014 points for the year.

You will get and extra point if your lessons score is **moved to a 3**. This could increase your score to 1,989 plus any other points you earn from any other extra curricular activities.