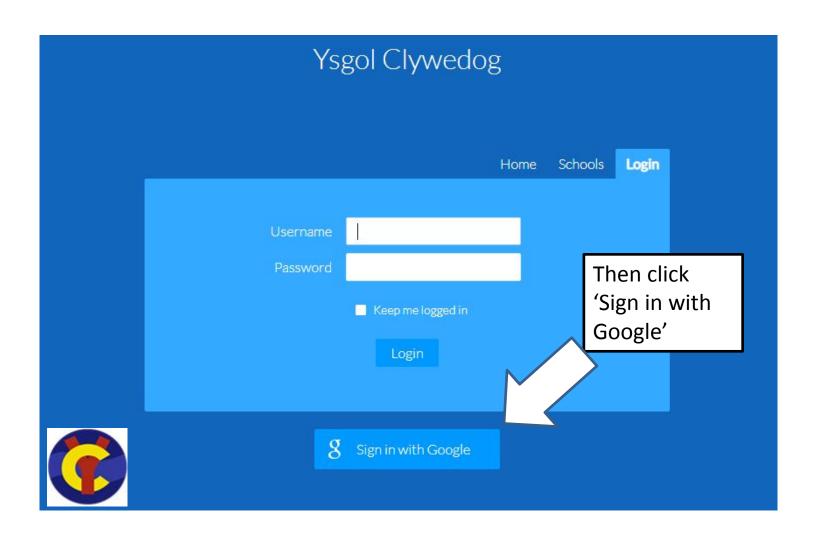

# To Log in....

1

Log in to your school Google account.

2

Open another tab and type in Epraise.

3

Open the link.

### epraise.co.uk

Type in 'Ysgol Clywedog' and click on the school name.